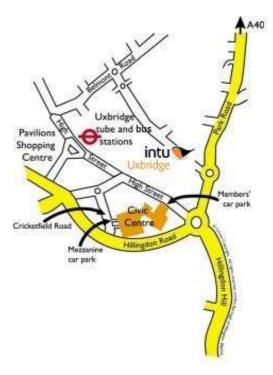

#### Travel and parking

Bus routes 427, U1, U3, U4 and U7 all stop at the Civic Centre. Uxbridge underground station, with the Piccadilly and Metropolitan lines, is a short walk away. Limited parking is available at the Civic Centre. For details on availability and how to book a parking space, please contact Democratic Services

Please enter from the Council's main reception where you will be directed to the Committee Room.